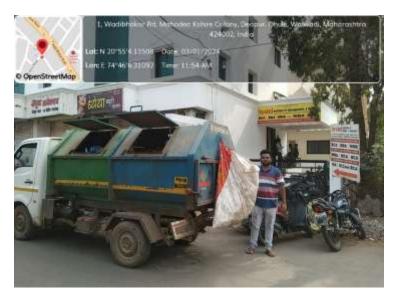

## 1. The Institution has facilities and initiatives for

1. Alternate sources of energy and energy conservation measures

Director: Dr. Hansraj M. Patil (Ph.D,MBA,MCA,MCM,M.Sc.)

2. Management of the various types of degradable and no degradable waste Municipal Corporation, Dhule collects all garbage by vehicle