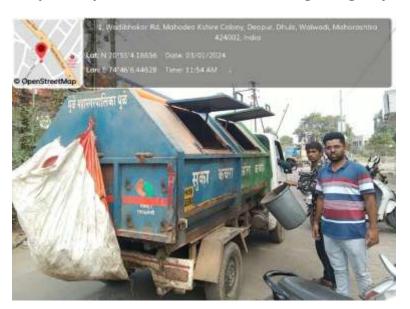

## 1. The Institution has facilities and initiatives for

1. Alternate sources of energy and energy conservation measures

Director: Dr. Hansraj M. Patil (Ph.D,MBA,MCA,MCM,M.Sc.)

2. Management of the various types of degradable and no degradable waste Municipal Corporation, Dhule collects all garbage by vehicle