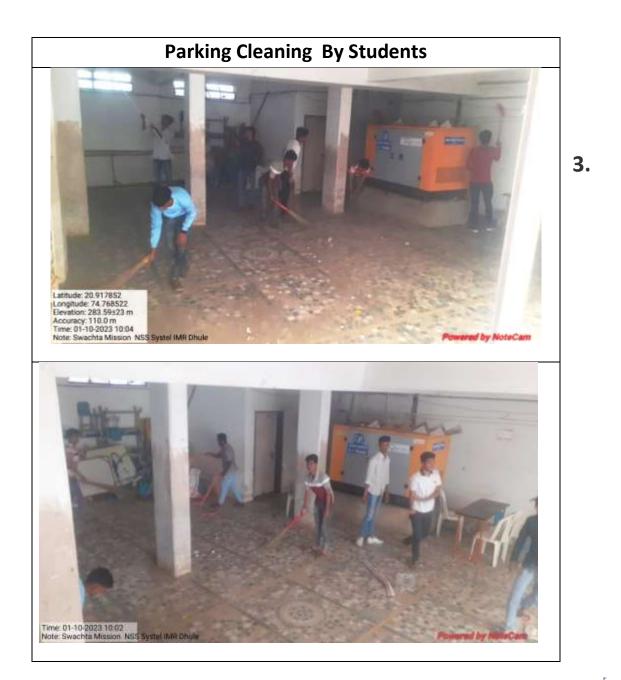

## 1. The Institution has facilities and initiatives for

1. Alternate sources of energy and energy conservation measures

Director: Dr. Hansraj M. Patil (Ph.D,MBA,MCA,MCM,M.Sc.)

2. Management of the various types of degradable and no degradable waste Municipal Corporation, Dhule collects all garbage by vehicle