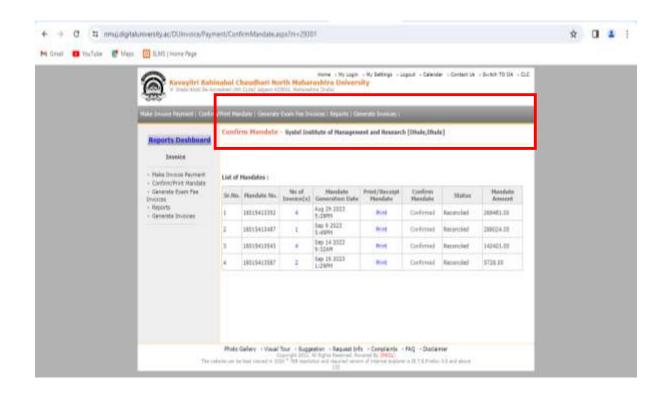

me of the HEI. We have also provided the institutional expenditure statement for head of e-governance and related documents.



#### **Systel Technical Education Society's**

#### Systel Institute of Management and Research, Dhule

**6.2.2** Institution implements e-governance in its operations

# Online KBC NMU, Jalgaon University under Systel Institute of Management and Research Admissions Software





















### Online KBC NMU, Jalgaon University Examination Software





















## **Systel Institute of Management and Research ERP Software**





















### Online KBC NMU, Jalgaon University Software to Collect Fees from Systel Institute of Management and Research, Dhule

## Institutional Expenditure of Systel Institute of Management and Research, Dhule





















## **Expenditure of Payment transfer to university**

#### Acknowledgement:

| For Bank Use (NEFT | /RTGS Transaction Details):        |                          |             |
|--------------------|------------------------------------|--------------------------|-------------|
| Date               | 11/11/2021                         | Mandate No               | 16015411973 |
| College Name       | Systel Institute of Management and | Research [Dhule,Dhule]   |             |
| Debit Account No   | 36366128779                        | IFSC of Remitter Bank    | SBIN0001938 |
| Credit Account No  | NMUCBI16015411973                  | IFSC of Beneficiary Bank | CBIN0284435 |
| RBI Ref.ld / UTR   | S81N321315173970                   | Amount                   | Rs. 1865.00 |