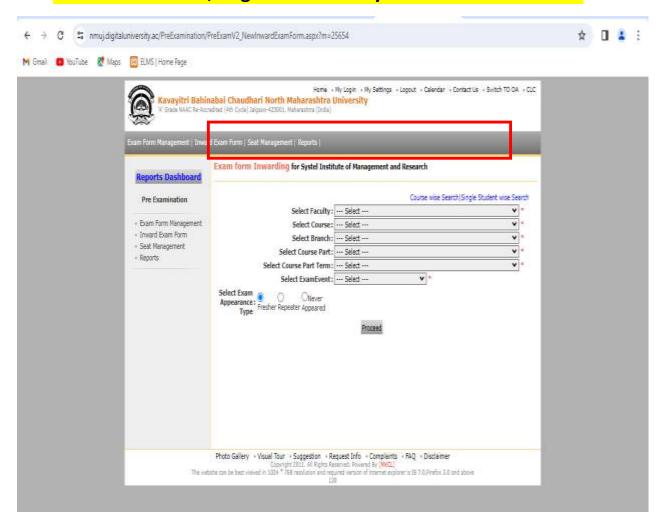

Whomever it may Concern

NAAC

Subject: Regarding Institution implements e-governance in its operations

Reference: Your query No: 6.2.2. In DVV

Respected Sir/Madam,

With mentioned above subject we would like to inform you that, we have provided Screen shots of user interfaces of each module reflecting the name of the HEI. We have also provided the institutional expenditure statement for head of e-governance and related documents.



#### **Systel Technical Education Society's**

#### Systel Institute of Management and Research, Dhule

**6.2.2** Institution implements e-governance in its operations

# Online KBC NMU, Jalgaon University under Systel Institute of Management and Research Admissions Software





















### Online KBC NMU, Jalgaon University Examination Software





















## **Systel Institute of Management and Research ERP Software**





















### Online KBC NMU, Jalgaon University Software to Collect Fees from Systel Institute of Management and Research, Dhule

## Institutional Expenditure of Systel Institute of Management and Research, Dhule





















## **Expenditure of Payment transfer to university**

#### Acknowledgement:

| For Bank Use (NEFT | /RTGS Transaction Details):        |                          |             |
|--------------------|------------------------------------|--------------------------|-------------|
| Date               | 11/11/2021                         | Mandate No               | 16015411973 |
| College Name       | Systel Institute of Management and | Research [Dhule,Dhule]   |