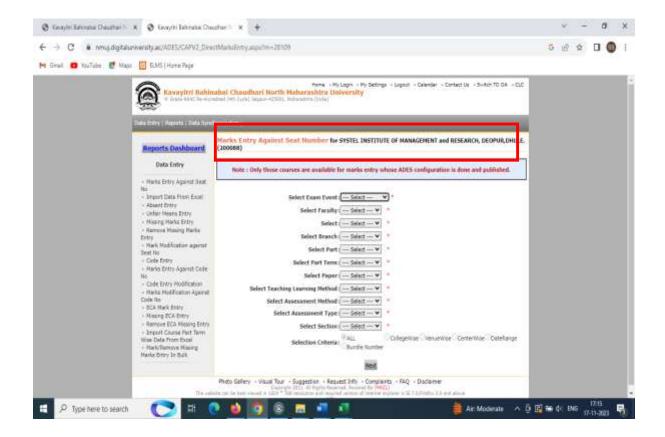

### Online KBC NMU, Jalgaon University Examination Software

## **Systel Institute of Management and Research ERP Software**