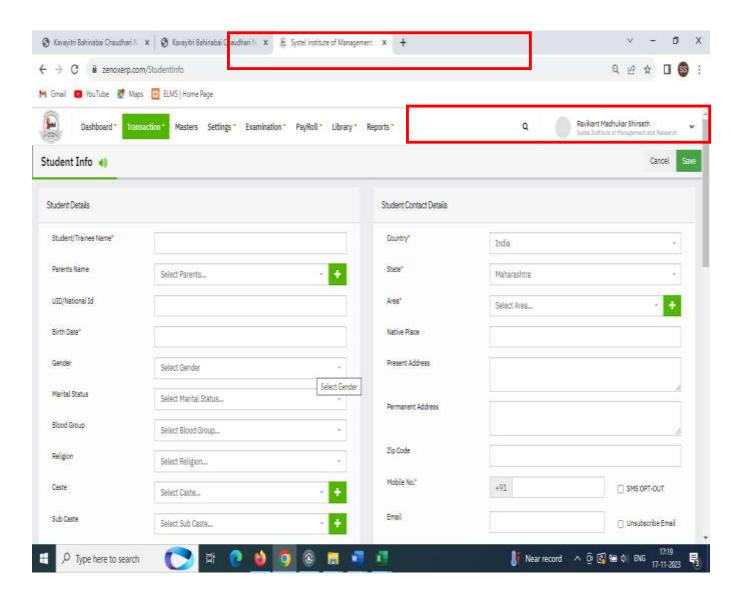

# Online KBC NMU, Jalgaon University under Systel Institute of Management and Research Admissions Software

## **Systel Institute of Management and Research ERP Software**