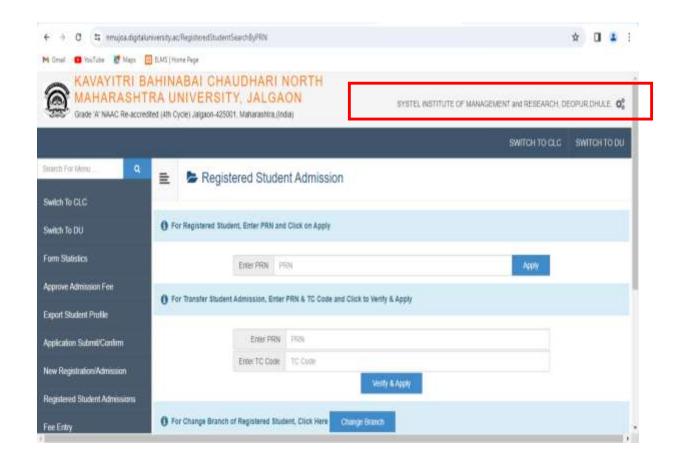

# Online KBC NMU, Jalgaon University under Systel Institute of Management and Research Admissions Software