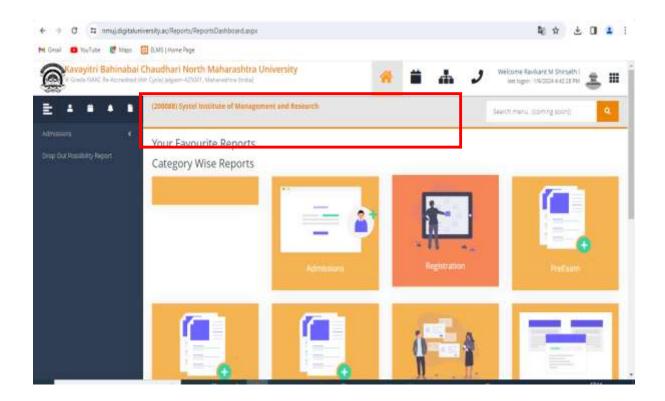

f the HEI. We have also provided the institutional expenditure statement for head of e-governance and related documents.



#### **Systel Technical Education Society's**

#### Systel Institute of Management and Research, Dhule

**6.2.2** Institution implements e-governance in its operations

# Online KBC NMU, Jalgaon University under Systel Institute of Management and Research Admissions Software





















### Online KBC NMU, Jalgaon University Examination Software





















## **Systel Institute of Management and Research ERP Software**





















### Online KBC NMU, Jalgaon University Software to Collect Fees from Systel Institute of Management and Research, Dhule

## Institutional Expenditure of Systel Institute of Management and Research, Dhule





















## **Expenditure of Payment transfer to university**

#### Acknowledgement:

| For Bank Use (NEFT | /RTGS Transaction Details):        |                          |             |
|--------------------|------------------------------------|--------------------------|-------------|
| Date               | 11/11/2021                         | Mandate No               | 16015411973 |
| College Name       | Systel Institute of Management and | Research [Dhule,Dhule]   |             |
| Debit Account No   | 36366128779                        | IFSC of Remitter Bank    | SBIN0001938 |
| Credit Account No  | NMUCBI16015411973                  | IFSC of Beneficiary Bank | CBIN0284435 |
| RBI Ref.ld / UTR   | S81N321315173970                   | Amount                   | Rs. 1865.00 |

(Ba