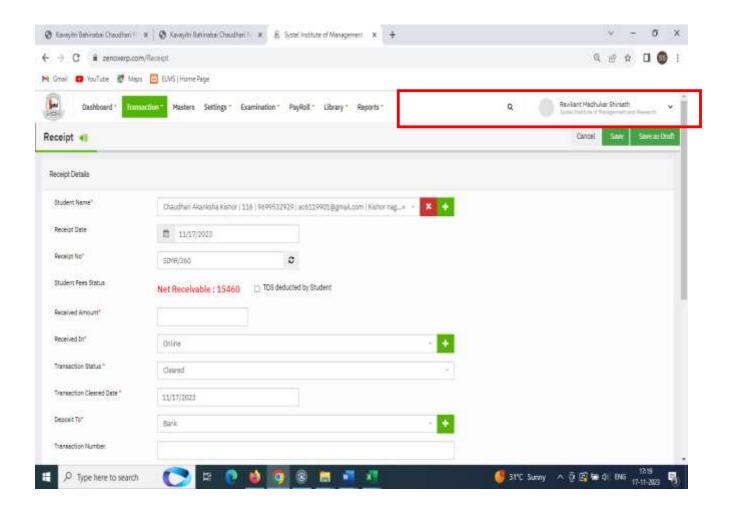

### Online KBC NMU, Jalgaon University Software to Collect Fees from Systel Institute of Management and Research, Dhule