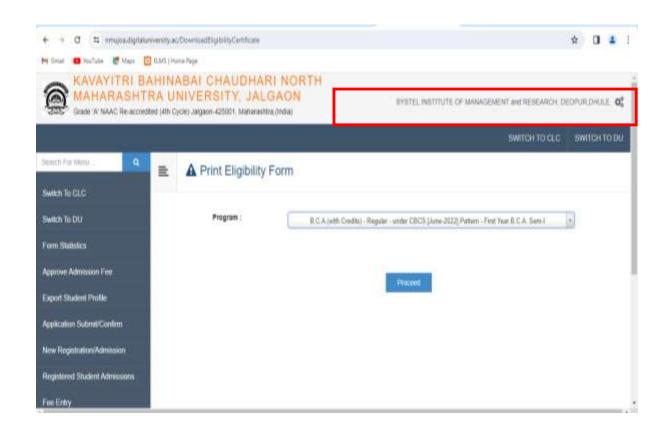

# Online KBC NMU, Jalgaon University under Systel Institute of Management and Research Admissions Software