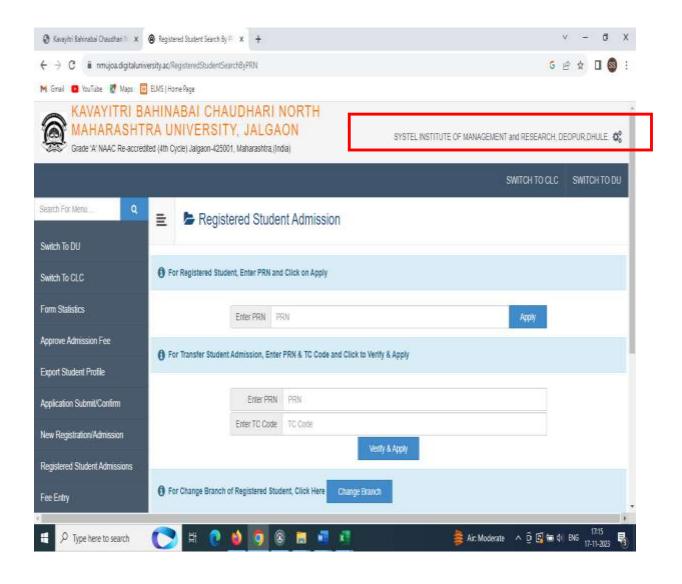

# Online KBC NMU, Jalgaon University under Systel Institute of Management and Research Admissions Software