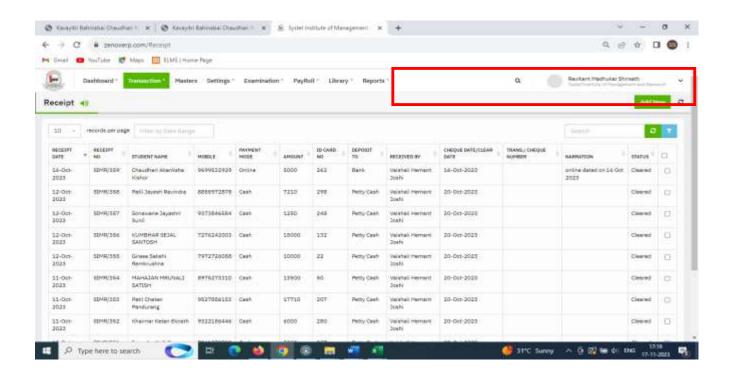

### Online KBC NMU, Jalgaon University Software to Collect Fees from Systel Institute of Management and Research, Dhule