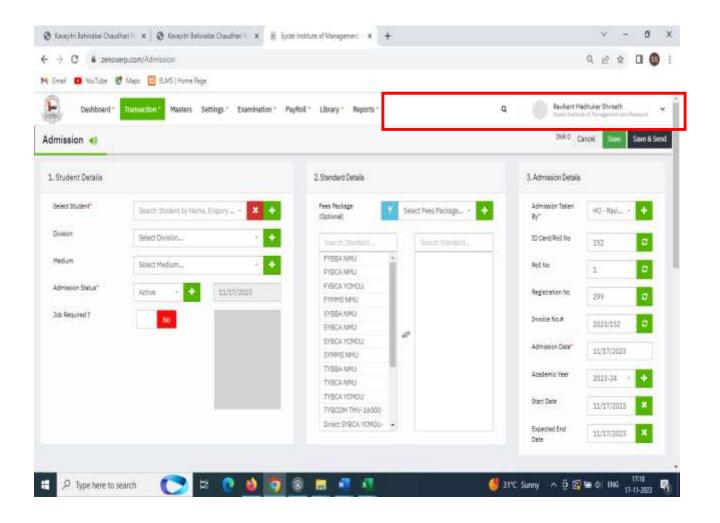

# Online KBC NMU, Jalgaon University under Systel Institute of Management and Research Admissions Software

## **Systel Institute of Management and Research ERP Software**