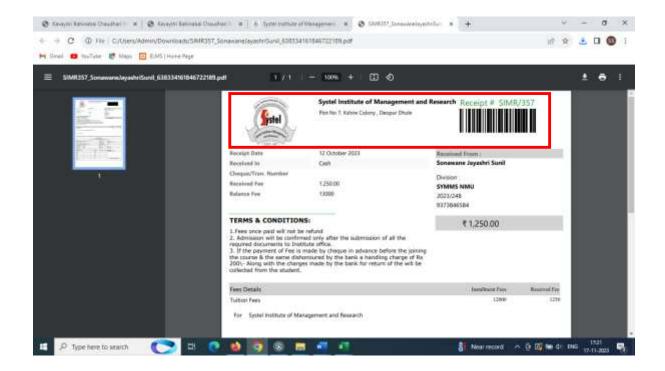

# Online KBC NMU, Jalgaon University under Systel Institute of Management and Research Admissions Software