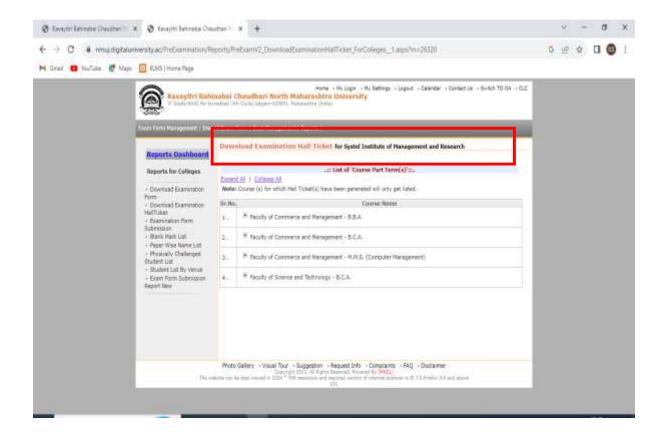

y Concern

NAAC

Subject: Regarding Institution implements e-governance in its operations

Reference: Your query No: 6.2.2. In DVV

Respected Sir/Madam,

With mentioned above subject we would like to inform you that, we have provided Screen shots of user interfaces of each module reflecting the name of the HEI. We have also provided the institutional expenditure statement for head of e-governance and related documents.



#### **Systel Technical Education Society's**

#### Systel Institute of Management and Research, Dhule

**6.2.2** Institution implements e-governance in its operations

# Online KBC NMU, Jalgaon University under Systel Institute of Management and Research Admissions Software





















### Online KBC NMU, Jalgaon University Examination Software





















## **Systel Institute of Management and Research ERP Software**





















### Online KBC NMU, Jalgaon University Software to Collect Fees from Systel Institute of Management and Research, Dhule

## Institutional Expenditure of Systel Institute of Management and Research, Dhule





















## **Expenditure of Payment transfer to university**

#### Acknowledgement:

| For Bank Use (NEFT | /RTGS Transaction Details):        |                          |             |
|--------------------|------------------------------------|--------------------------|-------------|
| Date               | 11/11/2021                         | Mandate No               | 16015411973 |
| College Name       | Systel Institute of Management and | Research [Dhule,Dhule]   |             |
| Deb