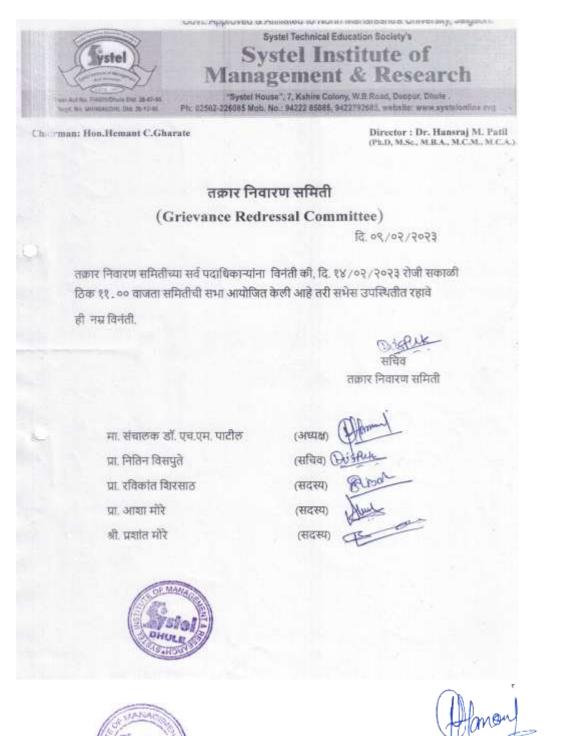

#### **Grievance Redressal Committee**

Date:-09/02/2023

It is a humble request to all the officials of the Grievance Redressal Committee to attend the meeting on 14/2/2023 at exactly 11.00 AM.

Secretary Grievance Redressal Committee

Director Dr. H.M. Patil. Prof. Nitin Vispute. Prof. Ravikant Shirsath. Prof. Asha More. Mr. Prashant More. (President) (Secretary) (member) (member) (member)

ANAGEMENT & RESEARCH DEOPUR.DHULE-424992;

Trust Act No. F/4005/Dhule Dtd. 28-07-98