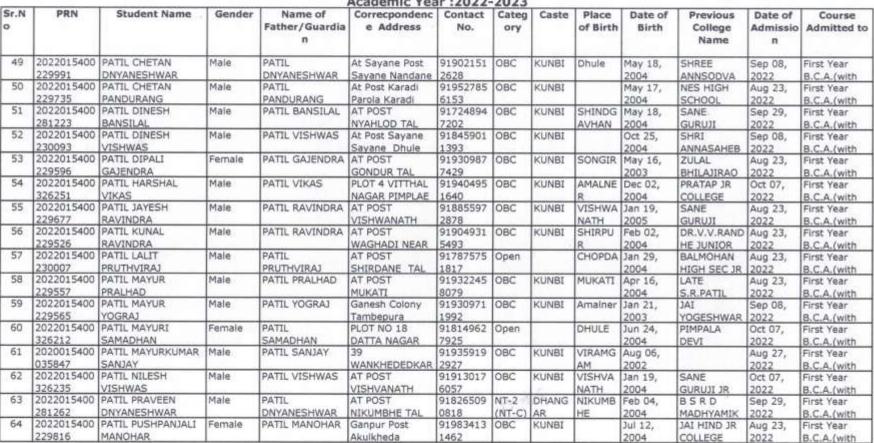

#### General Register

B.C.A. (with Credits)-Regular-under CBCS [June-2022] Pattern , Sem-I

| SE WANGE | 12           |
|----------|--------------|
| DHULE    | THE STATE OF |
| 48 * HJ  |              |

| Sr.N<br>o | PRN                  | Student Name                                                                                                                                                                                                                                                                                                                                                                                                                                                                                                                                                                                                                                                                                                                                                                                                                                                                                                                                                                                                                                                                                                                                                                                                                                                                                                                                                                                                                                                                                                                                                                                                                                                                                                                                                                                                                                                                                                                                                                                                                                                                                                                   | Gender | Name of<br>Father/Guardia<br>n | Correcpondenc<br>e Address          | No.              | Categ | Caste   | Place<br>of Birth | Date of<br>Birth | Previous<br>College<br>Name | Date of<br>Admissio<br>n | Course<br>Admitted to     |
|-----------|----------------------|--------------------------------------------------------------------------------------------------------------------------------------------------------------------------------------------------------------------------------------------------------------------------------------------------------------------------------------------------------------------------------------------------------------------------------------------------------------------------------------------------------------------------------------------------------------------------------------------------------------------------------------------------------------------------------------------------------------------------------------------------------------------------------------------------------------------------------------------------------------------------------------------------------------------------------------------------------------------------------------------------------------------------------------------------------------------------------------------------------------------------------------------------------------------------------------------------------------------------------------------------------------------------------------------------------------------------------------------------------------------------------------------------------------------------------------------------------------------------------------------------------------------------------------------------------------------------------------------------------------------------------------------------------------------------------------------------------------------------------------------------------------------------------------------------------------------------------------------------------------------------------------------------------------------------------------------------------------------------------------------------------------------------------------------------------------------------------------------------------------------------------|--------|--------------------------------|-------------------------------------|------------------|-------|---------|-------------------|------------------|-----------------------------|--------------------------|---------------------------|
| 1         | 2022015400           | AHIRE BHUPENDRA                                                                                                                                                                                                                                                                                                                                                                                                                                                                                                                                                                                                                                                                                                                                                                                                                                                                                                                                                                                                                                                                                                                                                                                                                                                                                                                                                                                                                                                                                                                                                                                                                                                                                                                                                                                                                                                                                                                                                                                                                                                                                                                | Male   | AHIRE                          | At Post Ashte                       | 91860549         | OBC   | NAVI    |                   | May 27,          | ADARSHA                     | Aug 23,                  | First Year                |
|           | 229913               | GHANSHYAM                                                                                                                                                                                                                                                                                                                                                                                                                                                                                                                                                                                                                                                                                                                                                                                                                                                                                                                                                                                                                                                                                                                                                                                                                                                                                                                                                                                                                                                                                                                                                                                                                                                                                                                                                                                                                                                                                                                                                                                                                                                                                                                      |        | GHANSHYAM                      | Ashte                               | 6983             |       | (NHAVI) |                   | 2005             | COLLEGE                     | 2022                     | B.C.A.(with               |
| 2         |                      | AHIRRAO HARSHAL<br>ASHOK                                                                                                                                                                                                                                                                                                                                                                                                                                                                                                                                                                                                                                                                                                                                                                                                                                                                                                                                                                                                                                                                                                                                                                                                                                                                                                                                                                                                                                                                                                                                                                                                                                                                                                                                                                                                                                                                                                                                                                                                                                                                                                       | Male   | AHIRRAO ASHOK                  | GOPAL NAGAR<br>SAKRI TAL            | 91820854<br>7279 | OBC   | KUNBI   | SAKRI             | Sep 21,<br>2003  | NEW<br>ENGLISH              | Sep 29,<br>2022          | First Year<br>B.C.A.(with |
| 3         | 2022015400           | BAVASKAR JAYESH<br>RAJENDRA                                                                                                                                                                                                                                                                                                                                                                                                                                                                                                                                                                                                                                                                                                                                                                                                                                                                                                                                                                                                                                                                                                                                                                                                                                                                                                                                                                                                                                                                                                                                                                                                                                                                                                                                                                                                                                                                                                                                                                                                                                                                                                    | Male   | BAVASKAR<br>RAJENDRA           | NAGON<br>MAHADEO                    | 91749835<br>0627 | OBC   | SUTAR   | DHULE             | Dec 14,<br>2005  | D V PATIL<br>MADHYAMIK      | Sep 08,<br>2022          | First Year<br>B.C.A.(with |
| 4         |                      | BAVISKAR SHRUTI<br>PRAVIN                                                                                                                                                                                                                                                                                                                                                                                                                                                                                                                                                                                                                                                                                                                                                                                                                                                                                                                                                                                                                                                                                                                                                                                                                                                                                                                                                                                                                                                                                                                                                                                                                                                                                                                                                                                                                                                                                                                                                                                                                                                                                                      | Female | BAVISKAR<br>PRAVIN             | AT POST<br>LAMKANI TAL              | 91940316<br>2761 | OBC   | WANI    | DHULE             | Jun 05,<br>2004  | JAI HIND<br>SINOR           | Aug 23,<br>2022          | First Year<br>B.C.A.(with |
| 5         |                      | BELDAR SAHIL<br>KHAN AMIN KHAN                                                                                                                                                                                                                                                                                                                                                                                                                                                                                                                                                                                                                                                                                                                                                                                                                                                                                                                                                                                                                                                                                                                                                                                                                                                                                                                                                                                                                                                                                                                                                                                                                                                                                                                                                                                                                                                                                                                                                                                                                                                                                                 | Male   | BELDAR AMIN<br>KHAN            | At Post Pimprad<br>Nardana Dhule    | 91845967<br>4377 | Open  |         |                   | Nov 04,<br>2004  | S S V P S<br>COLLEGE        | Sep 08,<br>2022          | First Year<br>B.C.A.(with |
| 6         |                      | BILADE DHANANJAY<br>RAVINDRA                                                                                                                                                                                                                                                                                                                                                                                                                                                                                                                                                                                                                                                                                                                                                                                                                                                                                                                                                                                                                                                                                                                                                                                                                                                                                                                                                                                                                                                                                                                                                                                                                                                                                                                                                                                                                                                                                                                                                                                                                                                                                                   | Male   | BILADE<br>RAVINDRA             | 76 Behaind<br>Hotel Alaji           | 91915600<br>8668 | OBC   | MALI    | Dhule             | Sep 23,<br>2004  | S T T K<br>MAHAJAN          | Aug 23,<br>2022          | First Year<br>B.C.A.(with |
| 7         |                      | BILADI LALIT CHOTU                                                                                                                                                                                                                                                                                                                                                                                                                                                                                                                                                                                                                                                                                                                                                                                                                                                                                                                                                                                                                                                                                                                                                                                                                                                                                                                                                                                                                                                                                                                                                                                                                                                                                                                                                                                                                                                                                                                                                                                                                                                                                                             | Male   | BILADI CHOTU                   | At Post<br>Chaugaon                 | 91801058<br>1349 | OBC   | MALI    |                   | Sep 25,<br>2002  |                             | Aug 24,<br>2022          | First Year<br>B.C.A.(with |
| 8         |                      | BORASE ABHIJIT                                                                                                                                                                                                                                                                                                                                                                                                                                                                                                                                                                                                                                                                                                                                                                                                                                                                                                                                                                                                                                                                                                                                                                                                                                                                                                                                                                                                                                                                                                                                                                                                                                                                                                                                                                                                                                                                                                                                                                                                                                                                                                                 | Male   | BORASE<br>YUVARAJ              | At Post Kusumba<br>Galli No 3 Dhule | 91801096         | OBC   | TELI    |                   | Mar 25,<br>2004  | AADARSH<br>HIGH             | Aug 23,<br>2022          | First Year<br>B.C.A.(with |
| 9         |                      | BORASE HEMANT<br>CHANDRASHEKHAR                                                                                                                                                                                                                                                                                                                                                                                                                                                                                                                                                                                                                                                                                                                                                                                                                                                                                                                                                                                                                                                                                                                                                                                                                                                                                                                                                                                                                                                                                                                                                                                                                                                                                                                                                                                                                                                                                                                                                                                                                                                                                                | Male   | BORASE                         | AT KAWATHE<br>POST SAKRI            | 91937055<br>1579 | OBC   | KUNBI   | DHULE             | Mar 31,<br>2004  | NEW<br>ENGLISH              | Aug 23,<br>2022          | First Year<br>B.C.A.(with |
| 10        | 2022015400<br>229743 | The second secon | Female | CHAUDHARI<br>KISHOR            | Pachhim Hudco<br>Chalisgaon Road    | 91969953<br>2929 | OBC   | TELI    | JALGAO<br>N       | Jun 03,<br>2005  | J R CITY JR -<br>COLLEGE    | Aug 23,<br>2022          | First Year<br>B.C.A.(with |
| 11        | 2022015400           |                                                                                                                                                                                                                                                                                                                                                                                                                                                                                                                                                                                                                                                                                                                                                                                                                                                                                                                                                                                                                                                                                                                                                                                                                                                                                                                                                                                                                                                                                                                                                                                                                                                                                                                                                                                                                                                                                                                                                                                                                                                                                                                                | Female | CHAUDHARI<br>DEEPAK            | 25 A Shiraj<br>Nagar Deopur         | 91988165<br>1342 | OBC   | TELI    |                   | Jan 25,<br>2005  | MAHAJAN<br>COLLEGE          | Aug 23,<br>2022          | First Year<br>B.C.A.(with |
| 12        |                      |                                                                                                                                                                                                                                                                                                                                                                                                                                                                                                                                                                                                                                                                                                                                                                                                                                                                                                                                                                                                                                                                                                                                                                                                                                                                                                                                                                                                                                                                                                                                                                                                                                                                                                                                                                                                                                                                                                                                                                                                                                                                                                                                | Male   | CHAUDHARI<br>SATISH            | MANAMAD JIN<br>NEAR WATER           | 91823775<br>1576 | OBC   | TELI    | DHULE             | Jul 22,<br>2004  | JAY DURGA<br>MADHYAMIK      | Aug 23,<br>2022          | First Year<br>B.C.A.(with |
| 13        |                      | and the last of th | Female | CHAUDHARI<br>JAGDISH           | 104 SHARMA<br>NAGAR CHITOD          | 91801088<br>5700 | OBC   | TELI    | DHULE             | Oct 20,<br>2004  | JR CITY<br>DHULE            | Aug 23,<br>2022          | First Year<br>B.C.A.(with |
| 14        | 2022015400           |                                                                                                                                                                                                                                                                                                                                                                                                                                                                                                                                                                                                                                                                                                                                                                                                                                                                                                                                                                                                                                                                                                                                                                                                                                                                                                                                                                                                                                                                                                                                                                                                                                                                                                                                                                                                                                                                                                                                                                                                                                                                                                                                | Male   | CHAUDHARI<br>KISHOR            | AT POST<br>DHANUR TAL               | 91801074<br>6380 | OBC   | MALI    | PALADH<br>I       | Jul 16,<br>2004  | G R PANDIT<br>JE COLLEGE    | Sep 08,<br>2022          | First Year<br>B,C.A.(with |
| 15        |                      | CHAVAN KUNAL<br>NILKANTH                                                                                                                                                                                                                                                                                                                                                                                                                                                                                                                                                                                                                                                                                                                                                                                                                                                                                                                                                                                                                                                                                                                                                                                                                                                                                                                                                                                                                                                                                                                                                                                                                                                                                                                                                                                                                                                                                                                                                                                                                                                                                                       | Male   | CHAVAN<br>NILKANTH             | 07 Matoshri<br>Pitambar Nagar       | 91860559<br>7873 | OBC   | SONAR   |                   | Nov 23,<br>2002  | JAI HIND JR<br>COLLEGE      | Sep 08,<br>2022          | First Year<br>B.C.A.(with |
| 16        |                      | A STATE OF THE PARTY OF THE PAR | Male   | CHAVAN<br>KANTILAL             | AT POST<br>MUKATI TAL               | 91902865<br>1114 | OBC   | KUNBI   | MUKATI            | Oct 14,<br>2004  | SSVPS<br>COLLEGE            | Oct 06,<br>2022          | First Year<br>B.C.A.(with |